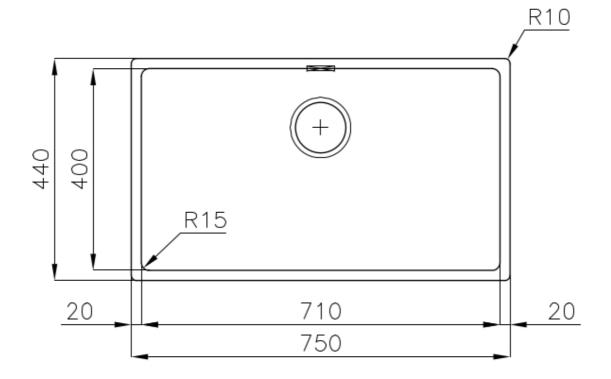

### **DETAILS**

| Edge/Installation Type  Flush-mount   Top-mount  Finish  PVD  Material  AISI 304 stainless steel  Texture  Foster brushed  Base  80 cm  Dimensions  750 x 440 mm  Standard fittings  Fixing hooks, gasket, drain, overflow and siphon, boxed packing | Coloring               | Gun Metal                                                       |
|------------------------------------------------------------------------------------------------------------------------------------------------------------------------------------------------------------------------------------------------------|------------------------|-----------------------------------------------------------------|
| Material AISI 304 stainless steel  Texture Foster brushed  Base 80 cm  Dimensions 750 x 440 mm  Standard fittings Fixing hooks, gasket, drain, overflow and siphon, boxed packing                                                                    | Edge/Installation Type | Flush-mount   Top-mount                                         |
| Texture Foster brushed  Base 80 cm  Dimensions 750 x 440 mm  Standard fittings Fixing hooks, gasket, drain, overflow and siphon, boxed packing                                                                                                       | Finish                 | PVD                                                             |
| Base 80 cm  Dimensions 750 x 440 mm  Standard fittings Fixing hooks, gasket, drain, overflow and siphon, boxed packing                                                                                                                               | Material               | AISI 304 stainless steel                                        |
| Dimensions 750 x 440 mm  Standard fittings Fixing hooks, gasket, drain, overflow and siphon, boxed packing                                                                                                                                           | Texture                | Foster brushed                                                  |
| Standard fittings Fixing hooks, gasket, drain, overflow and siphon, boxed packing                                                                                                                                                                    | Base                   | 80 cm                                                           |
|                                                                                                                                                                                                                                                      | Dimensions             | 750 x 440 mm                                                    |
| Mixer holes No standard holes                                                                                                                                                                                                                        | Standard fittings      | Fixing hooks, gasket, drain, overflow and siphon, boxed packing |
| THACT HOLES                                                                                                                                                                                                                                          | Mixer holes            | No standard holes                                               |

| Built-in hole             | View technical data sheet                                                                                                                                                                                                                                                                                                                      |
|---------------------------|------------------------------------------------------------------------------------------------------------------------------------------------------------------------------------------------------------------------------------------------------------------------------------------------------------------------------------------------|
| Drainer                   | No                                                                                                                                                                                                                                                                                                                                             |
| Width                     | 75 cm                                                                                                                                                                                                                                                                                                                                          |
| Bowl dimension            | 710 x 400 mm                                                                                                                                                                                                                                                                                                                                   |
| Number of bowls           | 1 bowl                                                                                                                                                                                                                                                                                                                                         |
| Waste fitting             | 3,5" drain                                                                                                                                                                                                                                                                                                                                     |
| FEATURES                  |                                                                                                                                                                                                                                                                                                                                                |
| Basket 3,5" waste fitting | The drain is equipped with a large 3.5" drain, with the practical basket cap that prevents the discharge of solid parts.                                                                                                                                                                                                                       |
| Gun Metal                 | The Gun Metal finish is obtained by treating steel with a physical process called PVD (Phisical Vacuum Deposition) which deposits particles of noble metals on the surface. The result is a unique and refined aesthetic effect, and an improvement of the mechanical properties of the steel which is more resistant to impact and scratches. |
| High thickness            | Imm thick steel. A significant thickness, which guarantees the maximum sturdiness and durability.                                                                                                                                                                                                                                              |
| Perimetral overflow       | The overflow is always a security on the Foster sinks that prevents the overflow of water in case of oversights. The perimeter drain solution improves aesthetics thanks to its square and essential shape.                                                                                                                                    |
| Small radius              | Bowls with squared shapes with a modern design and an increased capacity, for a minimal aesthetics connected with an extreme practicity.                                                                                                                                                                                                       |