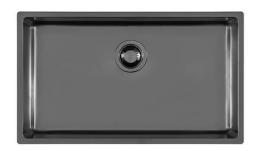

### **UNIKA 710 GUN METAL**

Kitchen Sinks

Code: N157 F56

UNIKA BOWL 71x40 À FLEUR GUNMETAL

### **DETAILS**

| Edge/Installation Type  Flush-mount   Top-mount  Finish  PVD  Material  AISI 304 stainless steel  Texture  Foster brushed  Base  80 cm  Dimensions  750 x 440 mm  Standard fittings  Fixing hooks, gasket, drain, overflow and siphon, boxed packing | Coloring               | Gun Metal                                                       |
|------------------------------------------------------------------------------------------------------------------------------------------------------------------------------------------------------------------------------------------------------|------------------------|-----------------------------------------------------------------|
| Material AISI 304 stainless steel  Texture Foster brushed  Base 80 cm  Dimensions 750 x 440 mm  Standard fittings Fixing hooks, gasket, drain, overflow and siphon, boxed packing                                                                    | Edge/Installation Type | Flush-mount   Top-mount                                         |
| Texture Foster brushed  Base 80 cm  Dimensions 750 x 440 mm  Standard fittings Fixing hooks, gasket, drain, overflow and siphon, boxed packing                                                                                                       | Finish                 | PVD                                                             |
| Base 80 cm  Dimensions 750 x 440 mm  Standard fittings Fixing hooks, gasket, drain, overflow and siphon, boxed packing                                                                                                                               | Material               | AISI 304 stainless steel                                        |
| Dimensions 750 x 440 mm  Standard fittings Fixing hooks, gasket, drain, overflow and siphon, boxed packing                                                                                                                                           | Texture                | Foster brushed                                                  |
| Standard fittings Fixing hooks, gasket, drain, overflow and siphon, boxed packing                                                                                                                                                                    | Base                   | 80 cm                                                           |
|                                                                                                                                                                                                                                                      | Dimensions             | 750 x 440 mm                                                    |
| Mixer holes No standard holes                                                                                                                                                                                                                        | Standard fittings      | Fixing hooks, gasket, drain, overflow and siphon, boxed packing |
| THACT HOLES                                                                                                                                                                                                                                          | Mixer holes            | No standard holes                                               |