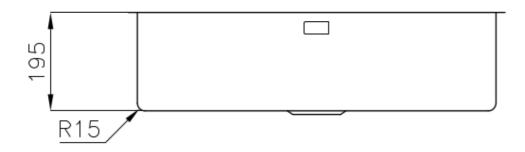

### **DETAILS**

| Edge/Installation Type  Flush-mount   Top-mount  Finish  PVD  Material  AISI 304 stainless steel  Texture  Foster brushed  Base  80 cm  Dimensions  750 x 440 mm  Standard fittings  Fixing hooks, gasket, drain, overflow and siphon, boxed packing | Coloring               | Gun Metal                                                       |
|------------------------------------------------------------------------------------------------------------------------------------------------------------------------------------------------------------------------------------------------------|------------------------|-----------------------------------------------------------------|
| Material AISI 304 stainless steel  Texture Foster brushed  Base 80 cm  Dimensions 750 x 440 mm  Standard fittings Fixing hooks, gasket, drain, overflow and siphon, boxed packing                                                                    | Edge/Installation Type | Flush-mount   Top-mount                                         |
| Texture Foster brushed  Base 80 cm  Dimensions 750 x 440 mm  Standard fittings Fixing hooks, gasket, drain, overflow and siphon, boxed packing                                                                                                       | Finish                 | PVD                                                             |
| Base 80 cm  Dimensions 750 x 440 mm  Standard fittings Fixing hooks, gasket, drain, overflow and siphon, boxed packing                                                                                                                               | Material               | AISI 304 stainless steel                                        |
| Dimensions 750 x 440 mm  Standard fittings Fixing hooks, gasket, drain, overflow and siphon, boxed packing                                                                                                                                           | Texture                | Foster brushed                                                  |
| Standard fittings Fixing hooks, gasket, drain, overflow and siphon, boxed packing                                                                                                                                                                    | Base                   | 80 cm                                                           |
|                                                                                                                                                                                                                                                      | Dimensions             | 750 x 440 mm                                                    |
| Mixer holes No standard holes                                                                                                                                                                                                                        | Standard fittings      | Fixing hooks, gasket, drain, overflow and siphon, boxed packing |
| THACT HOLES                                                                                                                                                                                                                                          | Mixer holes            | No standard holes                                               |

## Foster ==

Intaglio per il troppo-pieno Recess for housing the over-flow

● Built—in cut out for FTS — Foratura per installazione FTS