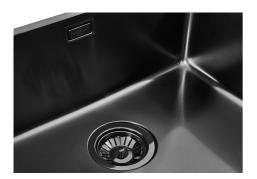

sights. The perimeter drain solution improves aesthetics thanks to its square and essential shape.                                                                                                                                    |
| Small radius              | Bowls with squared shapes with a modern design and an increased capacity, for a minimal aesthetics connected with an extreme practicity.                                                                                                                                                                                                       |

### **TECHNICAL DATA**

# Foster ==





## Foster ==



Intaglio per il troppo-pieno Recess for housing the over-flow



● Built—in cut out for FTS — Foratura per installazione FTS

### **GALLERY**



## Foster ==

### **OPTIONAL ACCESSORIES**



**CUVETTE PERFOREE INOX** 

A154 F00
\* only in combination with the accessory
A644 F04



**CUVETTE PLASTIQUE BLANCHE** 

A153 A00



## GRILLE POR.ASSIETTES INOX mm214x379

A100 C03

\* only in combination with the accessory A644 A01



GRILLE PORTE-ASSIETTES INOX 250x425

A100 B01



GRILLE PORTE-ASSIETTES INOX 25x35

A100 A54

\* only in combination with the accessory A644 F04



PLANCHE DE DECOUPE CRYSTAL 23x41 CM

A631 C00



PLANCHE DE DECOUPE DOUBLE HDPE

A644 A01



PLANCHE DE DECOUPE DOUBLE IROKO

A644 F04



PLANCHE DE DECOUPE HDPE 27x42 CM

A657 F01





#### **CUVETTE INOX PERFOREE**

A151 F00 \* only in combination with the accessory A644 A01



### KIT RÂPES ET PLANCHE DE DECOUPE HDPE

A159 A01 \* only in combination with the a