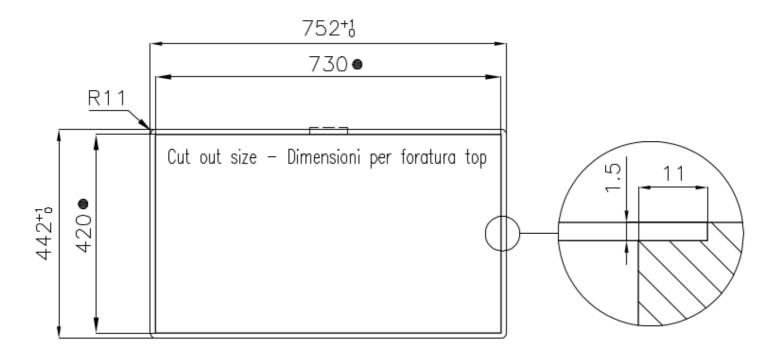

### **TECHNICAL DATA**

## Foster ==

Intaglio per il troppo-pieno Recess for housing the over-flow

● Built—in cut out for FTS — Foratura per installazione FTS